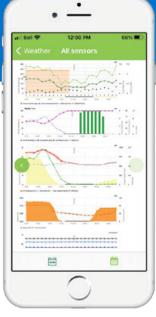

#### MONITOR YOUR CROP DISEASE RISK

- Find confidence in your fungicide spraying decision with predictive analytics monitoring conditions & risks for specific crop diseases.
- Meteorological specific sensors support the knowledge of conditions for many crop disease infection risks – including Sclerotinia, Fusarium Head Blight & more!
- Time fungicide applications based on growth stage and disease risk to preserve yields & grade.

#### REAL-TIME, LOCAL DATA FOR YOUR FARM

- Real-time information uploaded to the **CLIMATE** platform regularly.
- SMS warnings for scenarios when quick action is needed.
- Hourly updated, location specific forecasts to your farm for work planning.