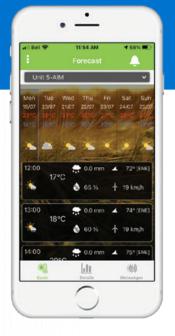

### **PRO** A reliable solution for all crops, providing sophisticated field monitoring and forecasting.

The **PRO** includes Pessl's durable and dependable ECO D3 station with the addition of a soil probe. Temperature, precipitation, and relative humidity plus your site-specific precision forecast can be monitored off your mobile device or desktop.

#### OPTIMIZE YOUR FARM ACTIVITIES

- Know when to spray or fertilize based on forecasted rain amounts, delta-T, wind speed and direction, & potential wash off periods.
- Know when forecasted lows may impact spray efficacy.
- Boost the effectiveness of pesticide products by applying during the most optimal conditions.

#### REAL-TIME, LOCAL DATA FOR YOUR FARM

- Real-time information uploaded to the **CLIMATE** platform regularly.
- SMS warnings for scenarios when quick action is needed.
- Hourly updated, location specific forecasts to your farm for work planning.